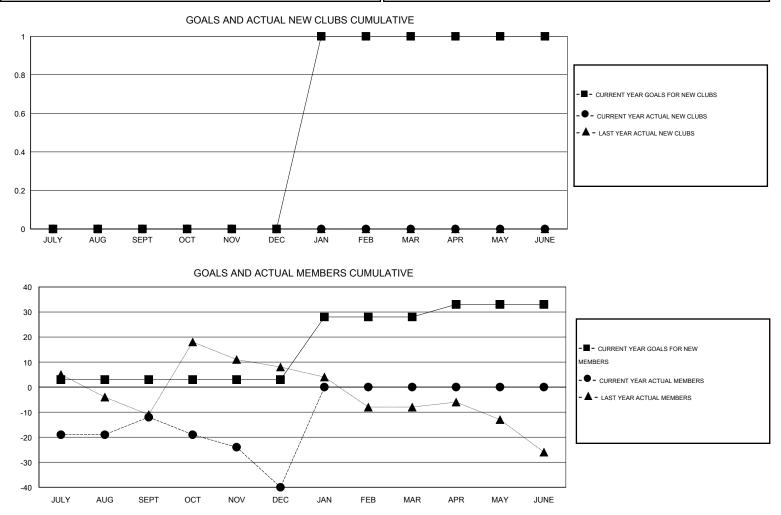

## GMT: Cindy Gregg

| GMT: Cindy (                | Gregg            |           | LOCATIO          | N VIRGINIA       |                             |                    |                                     |                    | GMT CA 1         |
|-----------------------------|------------------|-----------|------------------|------------------|-----------------------------|--------------------|-------------------------------------|--------------------|------------------|
| Clubs                       |                  |           |                  |                  | Members                     |                    |                                     |                    |                  |
| RESULTS FOR 2015-2016       |                  |           |                  |                  | RESULTS FOR 2015-2016       |                    |                                     |                    |                  |
| QUARTER                     | NEW CLUB<br>GOAL | NEW CLUBS | DROPPED<br>CLUBS | NET<br>GAIN/LOSS | QUARTER                     | NEW MEMBER<br>GOAL | CHARTER AND<br>NEW MEMBERS<br>ADDED | DROPPED<br>MEMBERS | NET<br>GAIN/LOSS |
| JULY/AUG/SEPT               | 0                | 0         | 0                | 0                | JULY/AUG/SEPT               | 3                  | 38                                  | 50                 | -12              |
| OCT/NOV/DEC                 | 0                | 0         | 1                | -1               | OCT/NOV/DEC                 | 0                  | 33                                  | 61                 | -28              |
| JAN/FEB/MAR<br>APR/MAY/JUNE | 1<br>0           | 0<br>0    | 0<br>0           | 0<br>0           | JAN/FEB/MAR<br>APR/MAY/JUNE | 25<br>5            | 0<br>0                              | 0<br>0             | 0<br>0           |